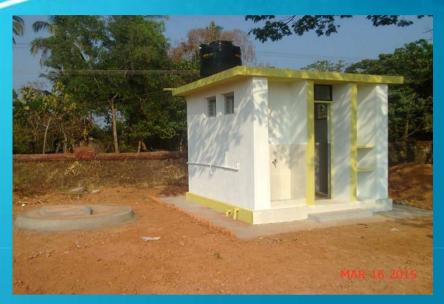

# - A Report on Swachh Vidyalaya Project

**District - wise details of Toilet Construction** 

CONSTRUCTION OF ALL 50 TOILETS IN 27 SCHOOLS COMPLETED AND TOILETS HANDED OVER TO THE SCHOOL AUTHROITITES AS ON 14/8/2015.

## **STATUS OF TOILET CONSTRUCTION:**

CONSTRUCTION OF ALL 50 TOILETS IN 27 SCHOOLS COMPLETED AND TOILETS HANDED OVER TO THE SCHOOL AUTHROITITES AS ON 14/8/2015.

### Handing over of Toilets to the School Authorities

50 toilets in 27 schools completed and handed over to school authority

Clippings on opinion of education officer <u>New folder\WP\_20150807\_023.mp4</u>