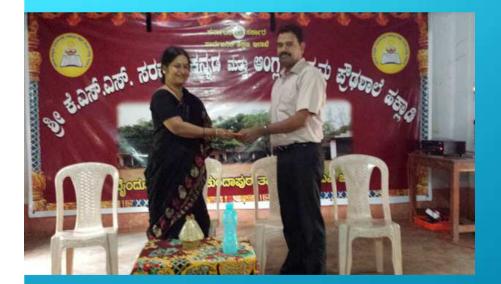

### Handing over of Toilets to the School Authorities

50 toilets in 27 schools completed and handed over to school authority

Clippings on opinion of education officer <u>New folder\WP\_20150807\_023.mp4</u>