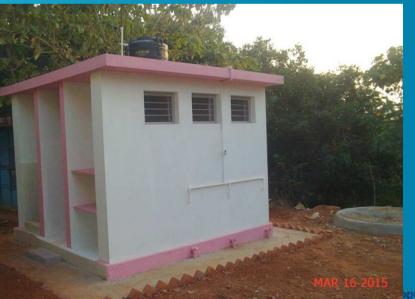

# - A Report on Swachh Vidyalaya Project

**District - wise details of Toilet Construction** 

CONSTRUCTION OF ALL 50 TOILETS IN 27 SCHOOLS COMPLETED AND TOILETS HANDED OVER TO THE SCHOOL AUTHROITITES AS ON 14/8/2015.

## **STATUS OF TOILET CONSTRUCTION:**

CONSTRUCTION OF ALL 50 TOILETS IN 27 SCHOOLS COMPLETED AND TOILETS HANDED OVER TO THE SCHOOL AUTHROITITES AS ON 14/8/2015.

### Handing over of Toilets to the School Authorities

50 toilets in 27 schools completed and handed over to school authority

Clippings on opinion of education officer <u>New folder\WP\_20150807\_023.mp4</u>