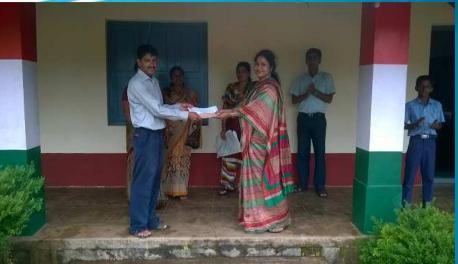

### Handing over of Toilets to the School Authorities

50 toilets in 27 schools completed and handed over to school authority

Clippings on opinion of education officer <u>New folder\WP\_20150807\_023.mp4</u>