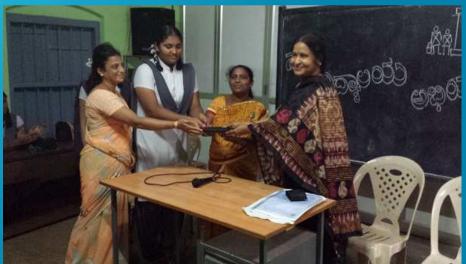

### Handing over of Toilets to the School Authorities

50 toilets in 27 schools completed and handed over to school authority

Clippings on opinion of education officer <u>New folder\WP\_20150807\_023.mp4</u>