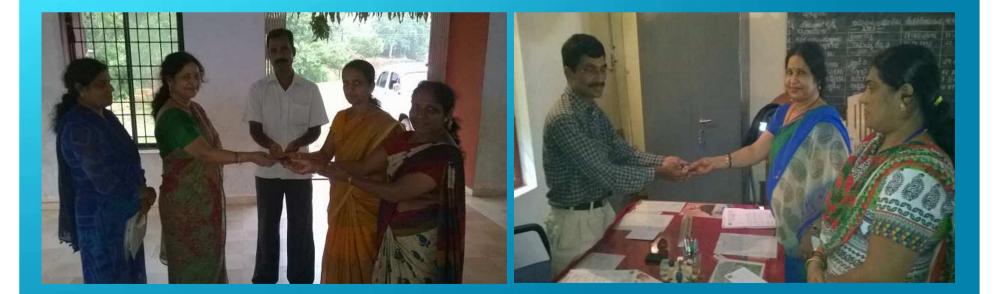

### Handing over of Toilets to the School Authorities

50 toilets in 27 schools completed and handed over to school authority

Clippings on opinion of education officer <u>New folder\WP\_20150807\_023.mp4</u>