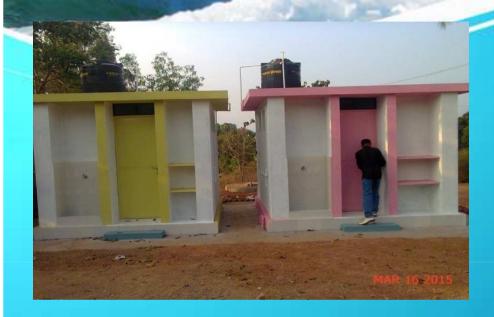

# - A Report on Swachh Vidyalaya Project

**District - wise details of Toilet Construction** 

CONSTRUCTION OF ALL 50 TOILETS IN 27 SCHOOLS COMPLETED AND TOILETS HANDED OVER TO THE SCHOOL AUTHROITITES AS ON 14/8/2015.

## **STATUS OF TOILET CONSTRUCTION:**

CONSTRUCTION OF ALL 50 TOILETS IN 27 SCHOOLS COMPLETED AND TOILETS HANDED OVER TO THE SCHOOL AUTHROITITES AS ON 14/8/2015.

### Handing over of Toilets to the School Authorities

50 toilets in 27 schools completed and handed over to school authority

Clippings on opinion of education officer <u>New folder\WP\_20150807\_023.mp4</u>