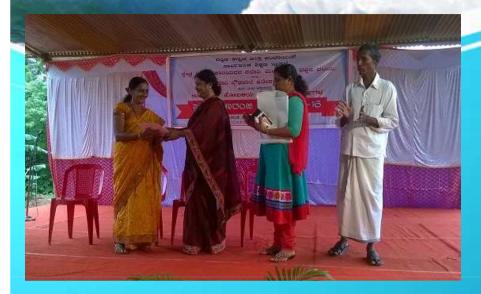

### Handing over of Toilets to the School Authorities

50 toilets in 27 schools completed and handed over to school authority

Clippings on opinion of education officer <u>New folder\WP\_20150807\_023.mp4</u>