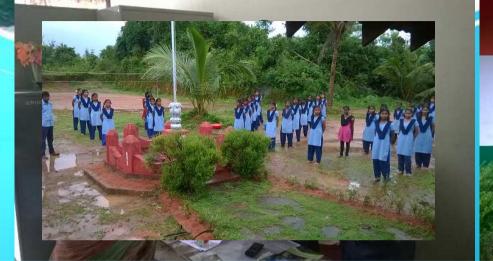

### Handing over of Toilets to the School Authorities

50 toilets in 27 schools completed and handed over to school authority

Clippings on opinion of education officer <u>New folder\WP\_20150807\_023.mp4</u>