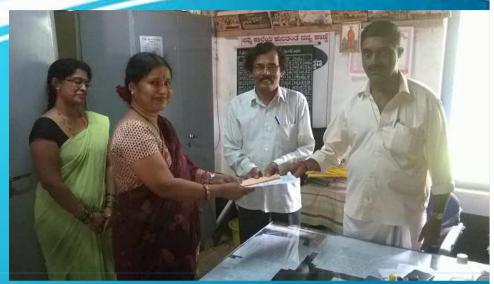

### Handing over of Toilets to the School Authorities

50 toilets in 27 schools completed and handed over to school authority

Clippings on opinion of education officer <u>New folder\WP\_20150807\_023.mp4</u>