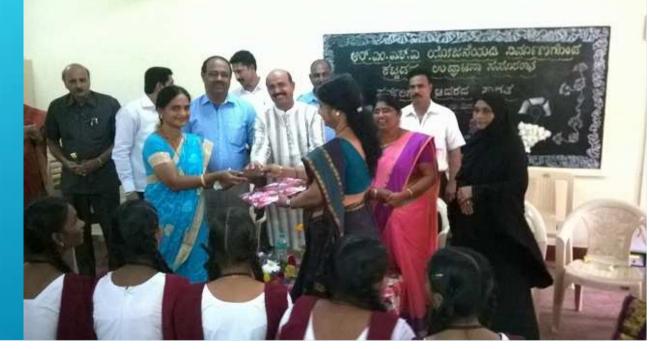

### Handing over of Toilets to the School Authorities

50 toilets in 27 schools completed and handed over to school authority

Clippings on opinion of education officer <u>New folder\WP\_20150807\_023.mp4</u>