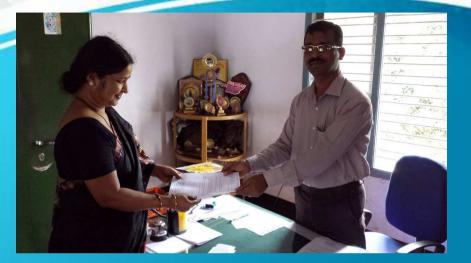

### Handing over of Toilets to the School Authorities

50 toilets in 27 schools completed and handed over to school authority

Clippings on opinion of education officer <u>New folder\WP\_20150807\_023.mp4</u>